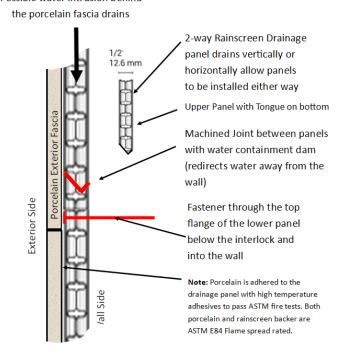

## PORCELAIN SIDING W/RAINSCREEN

Staple or Screw
Hidden Fastener System

**CRX non-insulated Series** 

US Patent #8,176,701 B2

Canada Patent #2,588,294

## CRX MORTAR-LESS, INTERLOCKING PORCELAIN SIDING W/BUILT-IN RAINSCREEN Possible water intrusion behind

(Saddlebrook Walnut Creek Pictured)
Never Paint again!

See more colors at www.castlerockx.com

**CRX** is a competitively priced Premium Grade Exterior Porcelain Panel, superior to other siding materials. It has a built-in rainscreen, 3/8" porcelain fascia and will not fade, peel, or discolor. It is scratch resistant, 100% water resistant for a lifetime of maintenance-free operation!