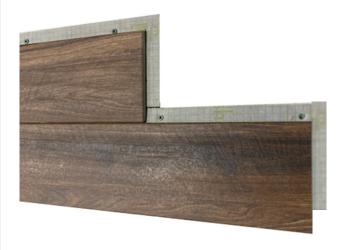

## CRX MORTAR-LESS, INTERLOCKING PORCELAIN SIDING W/BUILT-IN RAINSCREEN Possible water intrusion behind

(Saddlebrook Walnut Creek Pictured)
Never Paint again!

See more colors at www.castlerockx.com

**CRX** is a competitively priced Premium Grade Exterior Porcelain Panel, superior to other siding materials. It has a built-in rainscreen, 3/8" porcelain fascia and will not fade, peel, or discolor. It is scratch resistant, 100% water resistant for a lifetime of maintenance-free operation!