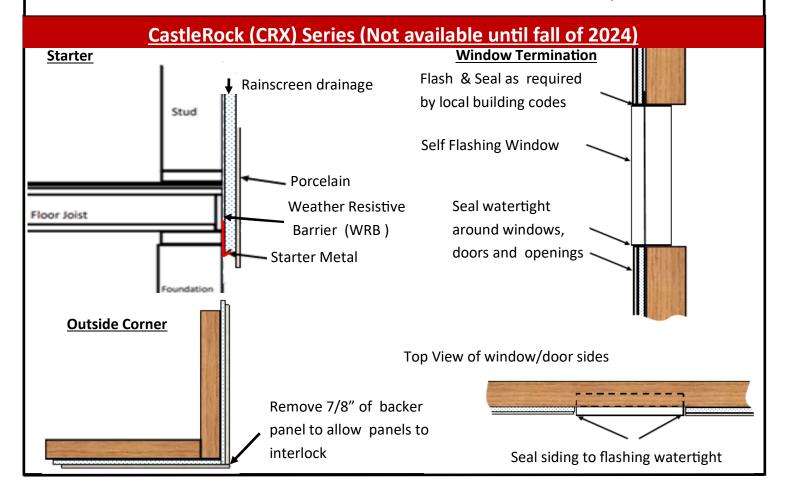

## PORCELAIN SIDING W/RAINSCREEN

Staple or Screw
Hidden Fastener System

**CRX non-insulated Series** 

US Patent #8,176,701 B2

Canada Patent #2,588,294