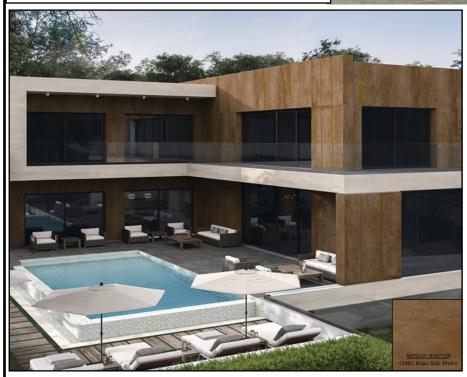

Now, Extra Large Format insulated porcelain panels are available for Commercial or Residential projects.

Step up to the value, beauty and elegance of  $CastleRock^{TM}$  XL Porcelain Cladding. Eliminate thermal transfer of heat & cold through the studs with the 2" over the stud insulation.

Up to 24" x 126" Panels

Economical, fast & easy to install

Grout-less & Mechanically Fastened

CastleRock ™ Extra Large Porcelain Panels are economical, attractive, fast and easy to install. Gasketed joint options restrict water intrusion and can be used for design accent lines similar to grout joints, but the silicone will never crack or fall out like grout or stucco. A variety of standard panel sizes and colors are available for the best look and economy for your project.