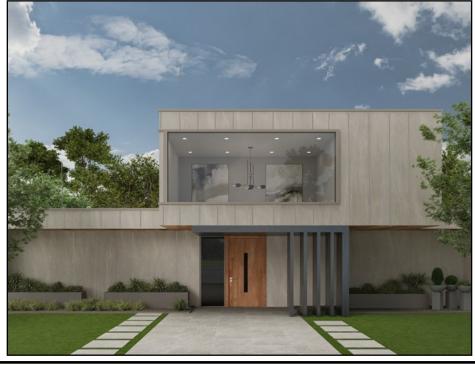

Now, Extra Large Format insulated porcelain panels are available for Commercial or Residential projects.

Step up to the value, beauty and elegance of  $CastleRock^{TM}$  XL Porcelain Cladding. Eliminate thermal transfer of heat & cold through the studs with the 2" over the stud insulation.

Up to 24" x 126" Panels

Economical, fast & easy to install

Grout-less & Mechanically Fastened

CastleRock ™ Extra Large Porcelain Panels are economical, attractive, fast and easy to install. Gasketed joint options restrict water intrusion and can be used for design accent lines similar to grout joints, but the silicone will never crack or fall out like grout or stucco. A variety of standard panel sizes and colors are available for the best look and economy for your project.