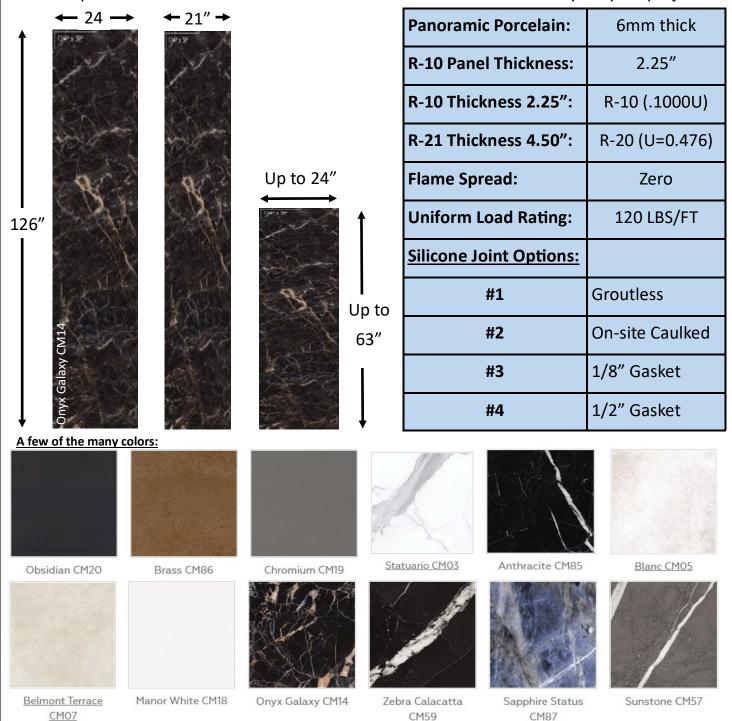

## Insulated XL Porcelain Panels

Extra Large Format up to 24" x 126"

Economical, Interlocking, Insulated Panels

US Patent #8,176,701 B2—Canada Patent #2,588,294 & other patents pending

CastleRock™ R-10 to R-20 insulated porcelain panels interlock together like Lego's® & fasten to the wall with screws or staples. A fast, easy installation without mortar, grout or adhesives. Sizes up to 24" x 126" in a huge variety of porcelain colors and styles. The panels are designed to be cut and fit onsite to conform to the building. The lifetime finish never fades, peels or discolors. It is scratch resistant with a Zero Flame Spread rating.

Up to 24" x 126" Panels

Economical, fast & easy to install

Grout-less & Mechanically Fastened

CastleRock ™ Extra Large Porcelain Panels are economical, attractive, fast and easy to install. Gasketed joint options restrict water intrusion and can be used for design accent lines similar to grout joints, but the silicone will never crack or fall out like grout or stucco. A variety of standard panel sizes and colors are available for the best look and economy for your project.