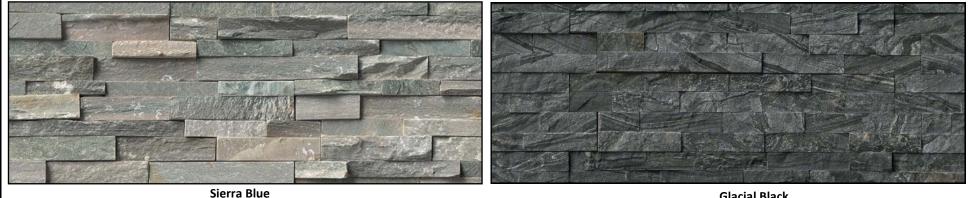

## CROSSVILLE, InsulStone Natural Stone Panels

Mortar-less, Insulated, Natural Stone Panels R-10 to R-30 Insulation Values

Sage Green

**Canyon Creek** 

**Glacial Black** 

Available with corners, wainscot/window sill cap, trim & penetration accessories