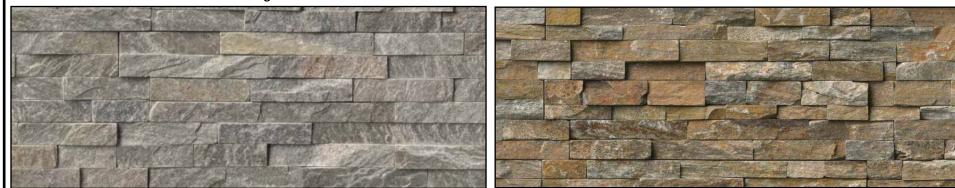

## CROSSVILLE, InsulStone Natural Stone Panels

Mortar-less, Insulated, Natural Stone Panels R-10 to R-30 Insulation Values

Sage Green

**Canyon Creek** 

**Glacial Black** 

Available with corners, wainscot/window sill cap, trim & penetration accessories