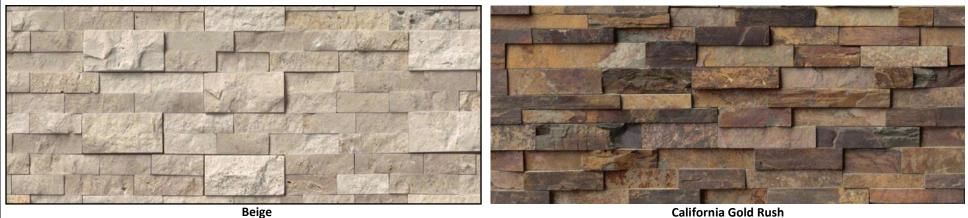

## CROSSVILLE, InsulStone Natural Stone Panels

Mortar-less, Insulated, Natural Stone Panels R-10 to R-30 Insulation Values

Sage Green

**Canyon Creek** 

**Glacial Black** 

Available with corners, wainscot/window sill cap, trim & penetration accessories