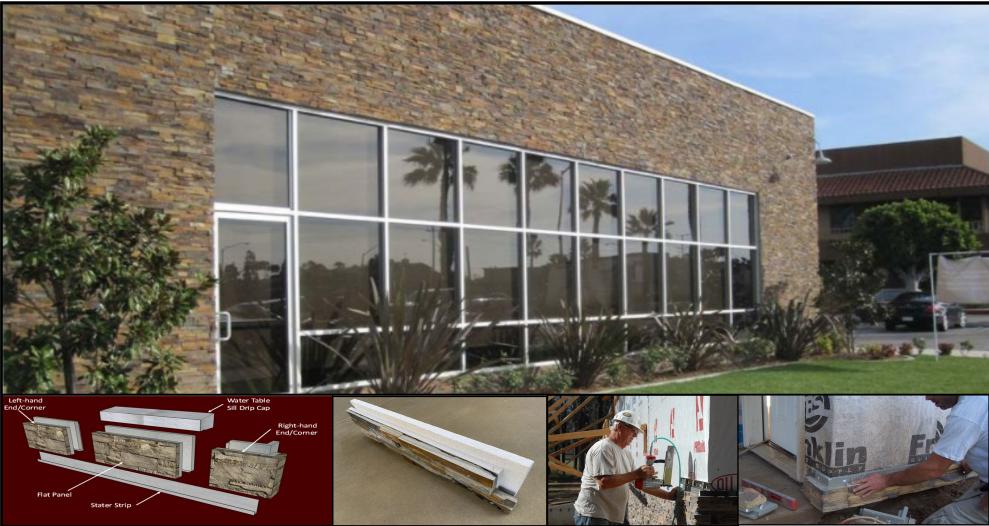

## Mortar-less, Insulated, Natural Stone Panels R-10 to R-30 Insulation Values

Patents: US #8,176,701 & Canada #2,588,294

InsulStone mortar-less natural stone with insulation values up to R-30. Designed to exceed the new continuous insulation building codes. The mortar-less, interlocking panels attach to the wall with staples or screws instead of mortar & lathe. This installation method dramatically reduces labor cost and eliminates the cost of mortar & lathe. The dense insulation also reduces noise from the outside keeping your home or office quiet and peaceful. InsulStone Natural Stone is not only natural & more durable than synthetic stone, it is often less costly. So don't settle for less when you can have the best. Manufactured by InsulStone, Inc. for Crossville.

## CROSSVILLE, InsulStone Natural Stone Panels

Mortar-less, Insulated, Natural Stone Panels R-10 to R-30 Insulation Values

Sage Green

**Canyon Creek** 

**Glacial Black** 

Available with corners, wainscot/window sill cap, trim & penetration accessories