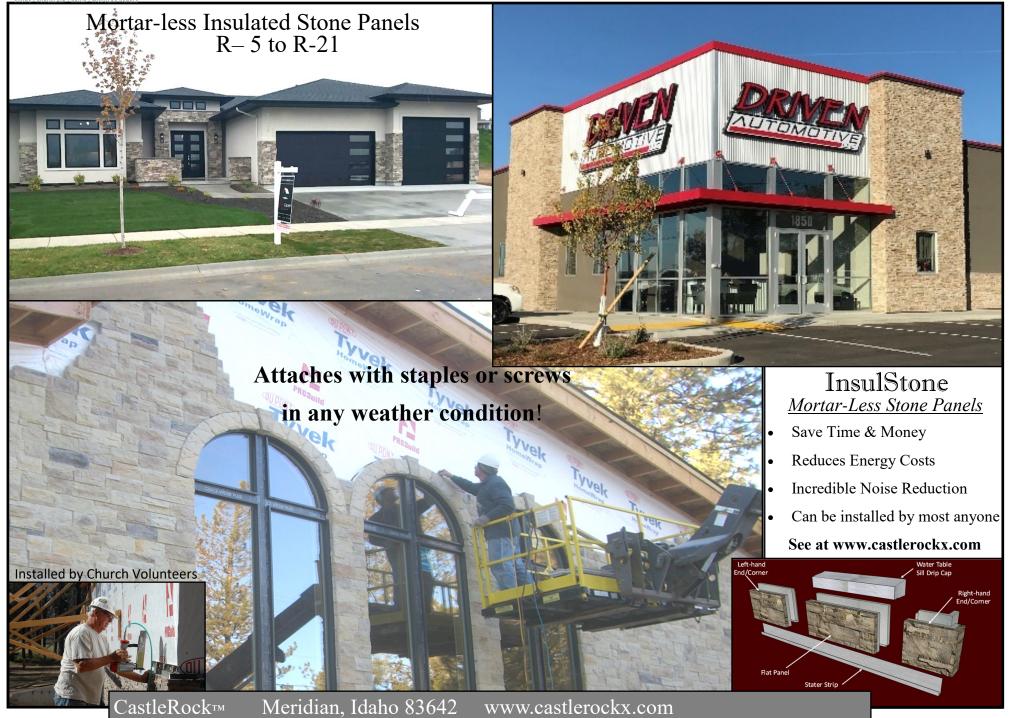

## InsulStone & QwikStone

Winner of: "Innovator of the Year" Award

Insulstone<sup>™</sup> uses the same manufactured stone masons use except it is bonded to an interlocking, insulated panel. This eliminates mortar, lathe and significantly reduced labor in the installation. This makes InsulStone<sup>™</sup> an economical and more efficient way to install stone on your projects. It is available in R-5 to R-30 insulation values & a variety of styles and colors. The system includes starter, corners, cap and penetration components for electrical, water & appliances. Note: Photos may vary from actual stone. see colors at your local dealership or contact us for samples. Sand Earth Smoke Charcoal