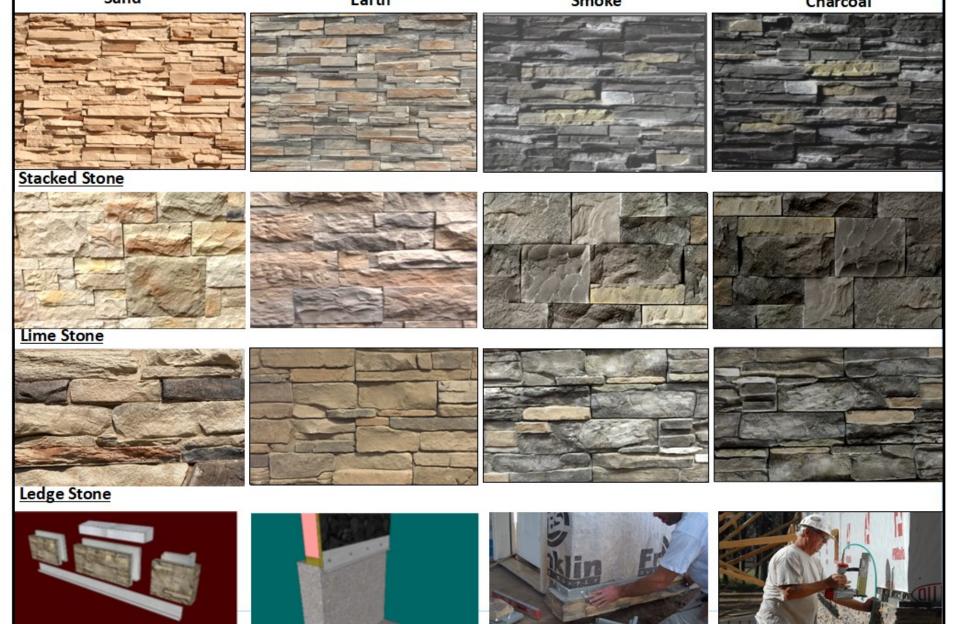

## InsulStone & QwikStone

Winner of: "Innovator of the Year" Award

Insulstone<sup>™</sup> uses the same manufactured stone masons use except it is bonded to an interlocking, insulated panel. This eliminates mortar, lathe and significantly reduced labor in the installation. This makes InsulStone<sup>™</sup> an economical and more efficient way to install stone on your projects. It is available in R-5 to R-30 insulation values & a variety of styles and colors. The system includes starter, corners, cap and penetration components for electrical, water & appliances. Note: Photos may vary from actual stone. see colors at your local dealership or contact us for samples. Sand Earth Smoke Charcoal