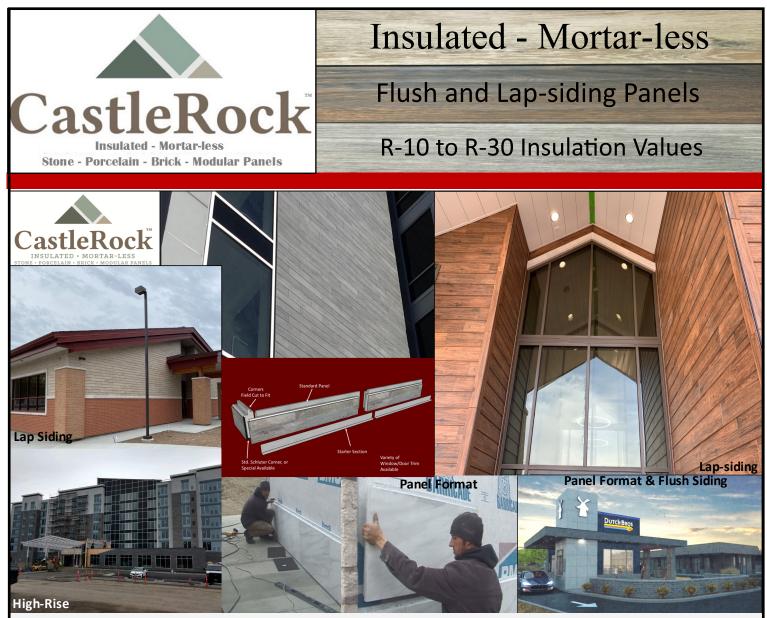

## Install Porcelain on Exteriors Walls without Grout or Mortar

CastleRock<sup>™</sup> Insulated Porcelain Panels interlock and staple or screw to the wall for fast, easy installation. No complicated, costly bracket systems or highly trained installers. Just a simple siding system. Available in Lap-siding, or flush siding that can be installed vertically or horizontally. Insulation values from R-10 to R-30. An economical, low labor cost system with the beauty and durability of porcelain. Wood grains in 6",8" & 12" x 36" or 48". Panels sizes for porcelain granite, marble, etc. up to 24" x 36". Large format up to 1MM x 3MM (39"x118" nom.) Huge variety of colors & styles you never paint again.