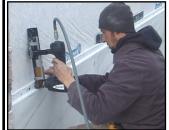

## CastleRock Mid-Sized Porcelain Panels

Now a fast, easy way to get that expensive "quarried" stone look with a low maintenance insulated porcelain panel. The low cost installation eliminates grout, mortar & lathe. No complex bracket or rails, just interlock the 1-piece, insulated panels & staple or screw the hidden fasteners to the wall. The hidden ship lap joint seals to repel water, control expansion/contraction. The finished product is a beautiful, economical porcelain cladding with a lifetime finish that never needs repainting.