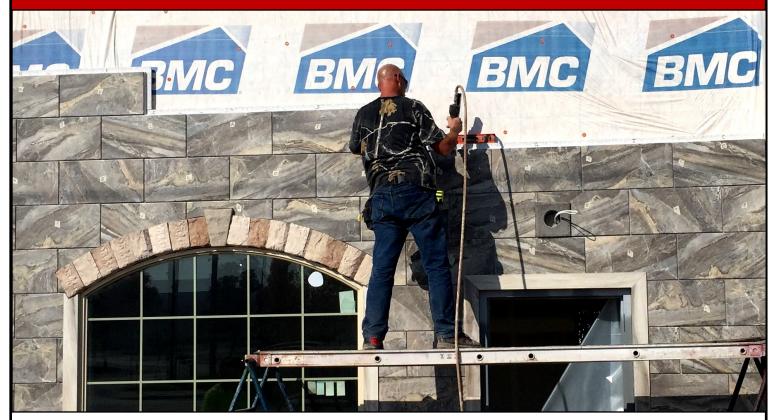

## CastleRock Mid-Sized Porcelain Panels

Now a fast, easy way to get that expensive "quarried" stone look with a low maintenance insulated porcelain panel. The low cost installation eliminates grout, mortar & lathe. No complex bracket or rails, just interlock the 1-piece, insulated panels & staple or screw the hidden fasteners to the wall. The hidden ship lap joint seals to repel water, control expansion/contraction. The finished product is a beautiful, economical porcelain cladding with a lifetime finish that never needs repainting.

Panel sizes range from 12"x12" up to 24"x60". There are numerous granite, marble and other stone, solid & textured porcelain looks to choose from. The best for less!

208-895-8557