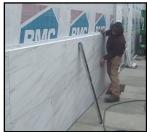

## CastleRock Mid-Sized Porcelain Panels

Now a fast, easy way to get that expensive "quarried" stone look with a low maintenance insulated porcelain panel. The low cost installation eliminates grout, mortar & lathe. No complex bracket or rails, just interlock the 1-piece, insulated panels & staple or screw the hidden fasteners to the wall. The hidden ship lap joint seals to repel water, control expansion/contraction. The finished product is a beautiful, economical porcelain cladding with a lifetime finish that never needs repainting.