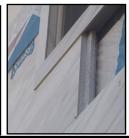

## CastleRock Mid-Sized Porcelain Panels

Now a fast, easy way to get that expensive "quarried" stone look with a low maintenance insulated porcelain panel. The low cost installation eliminates grout, mortar & lathe. No complex bracket or rails, just interlock the 1-piece, insulated panels & staple or screw the hidden fasteners to the wall. The hidden ship lap joint seals to repel water, control expansion/contraction. The finished product is a beautiful, economical porcelain cladding with a lifetime finish that never needs repainting.

Panel sizes range from 12"x12" up to 24"x60". There are numerous granite, marble and other stone, solid & textured porcelain looks to choose from. The best for less!

208-895-8557