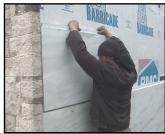

## CastleRock Mid-Sized Porcelain Panels

Now a fast, easy way to get that expensive "quarried" stone look with a low maintenance insulated porcelain panel. The low cost installation eliminates grout, mortar & lathe. No complex bracket or rails, just interlock the 1-piece, insulated panels & staple or screw the hidden fasteners to the wall. The hidden ship lap joint seals to repel water, control expansion/contraction. The finished product is a beautiful, economical porcelain cladding with a lifetime finish that never needs repainting.