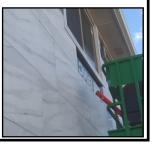

## CastleRock Mid-Sized Porcelain Panels

Now a fast, easy way to get that expensive "quarried" stone look with a low maintenance insulated porcelain panel. The low cost installation eliminates grout, mortar & lathe. No complex bracket or rails, just interlock the 1-piece, insulated panels & staple or screw the hidden fasteners to the wall. The hidden ship lap joint seals to repel water, control expansion/contraction. The finished product is a beautiful, economical porcelain cladding with a lifetime finish that never needs repainting.