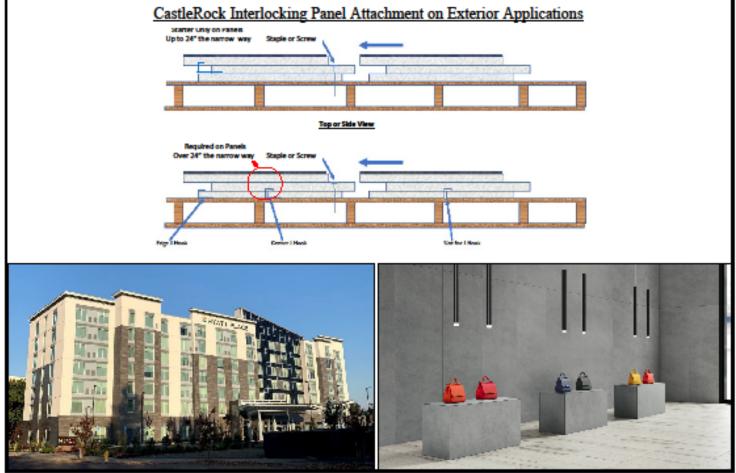

## No adhesives, No mortar, or complex tracks & brackets "Just interlock and staple or screw to the wall!"

Large Format "One-piece" 3MM Porcelain Panels interlock and mechanically attach to the wall with staples, screws or Ramset to concrete/block. The durable panels won't easily scratch or dent and always look like new. Graffiti can usually be easily removed and are resistant to chairs or other objects, rubbing the finish off. The rich, dirt resistant porcelain finish easily cleans with water based household cleaners to restore the new look time after time. Porcelain makes an excellent long-term interior or exterior wall covering with low maintenance for many years to come.