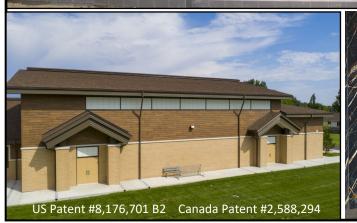

## No adhesives, No mortar, or complex tracks & brackets "Just interlock and staple or screw to the wall!"

Large Format "One-piece" 3MM Porcelain Panels interlock and mechanically attach to the wall with staples, screws or Ramset to concrete/block. The durable panels won't easily scratch or dent and always look like new. Graffiti can usually be easily removed and are resistant to chairs or other objects, rubbing the finish off. The rich, dirt resistant porcelain finish easily cleans with water based household cleaners to restore the new look time after time. Porcelain makes an excellent long-term interior or exterior wall covering with low maintenance for many years to come.