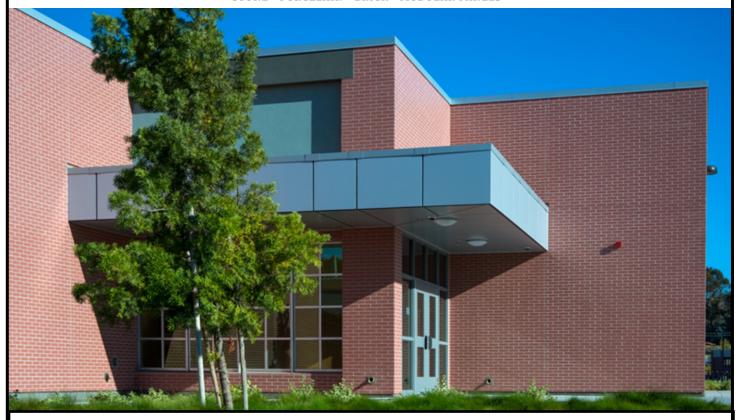

## CastleRock™ Insulated Porcelain Brick



A revolutionary continuous insulated brick panel system



## Combined with CastleRock™ porcelain siding panels



## CastleRock™ Brick Panels - "a better way to build"

## Features:

- Economical (Installs fast with minimal mess)
- Stays looking new & never requires refinishing
- Saves energy Insulation values of R-10 to R 30
- Graffiti resistance (much easier to clean than brick)
- Light weight & eliminates foundation brick ledge & heavy metal lintels over doors and windows
- Optional Hydrotec coating self-cleans & removes auto emissions from the air
- · Contact your nearest distributor for color selections.

www.castlerockx.com

208-895-8557

info@castlerockx.com