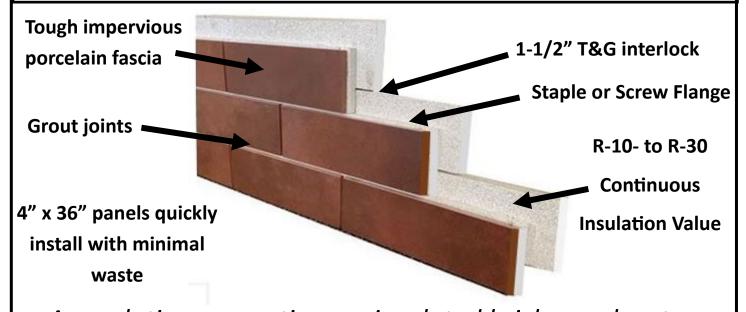

## CastleRock™ Insulated Porcelain Brick

A revolutionary continuous insulated brick panel system

## Features:

- Economical (Installs fast with minimal mess)
- Stays looking new & never requires refinishing
- Saves energy Insulation values of R-10 to R 30
- Graffiti resistance (much easier to clean than brick)
- Light weight & eliminates foundation brick ledge & heavy metal lintels over doors and windows
- Optional Hydrotec coating self-cleans & removes auto emissions from the air
- · Contact your nearest distributor for color selections.