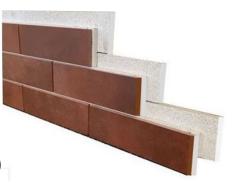

## CastleRock™ Insulated Porcelain Brick

A revolutionary continuous insulated brick panel system

## Features:

- Economical (Installs fast with minimal mess)
- Stays looking new & never requires refinishing
- Saves energy Insulation values of R-10 to R 30
- Graffiti resistance (much easier to clean than brick)
- Light weight & eliminates foundation brick ledge & heavy metal lintels over doors and windows
- Optional Hydrotec coating self-cleans & removes auto emissions from the air
- · Contact your nearest distributor for color selections.